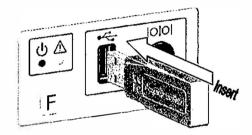

(2)Turn the machine power OFF and insert the USB memory.

(3)While holding down the [F] key on the front panel of the control box, turn the machine power ON. (Keep pushing [F] key until red LED on the front panel is turned on.)