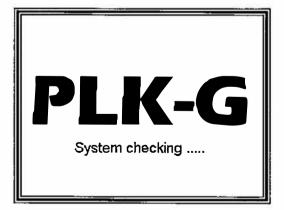

## Reinstalling the System

The sewing machine is normally shipped with the system installed. However, if a reinstallation is required for some reasons and others, reinstall the system using a USB memory, and follow the method below.

- (1)Save the system data in a USB memory.
  - (Refer to page[10]-8 [System data save to USB memory])
  - Copy the [ PLKG\_system ] folder where the installed system datas are included, into the root directory of USB memory.



(2)Turn the machine power OFF and insert the USB memory.



(3)While holding down the [F] key on the front panel of the control box, turn the machine power ON. (Keep pushing [F] key until red LED on the front panel is turned on.)



(4)Installation is started. Please wait for a while.