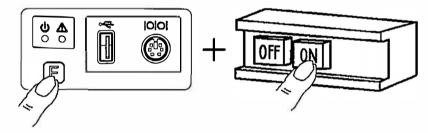

(2)Turn the machine power OFF and insert the USB memory.

(3)While holding down the [F] key on the front panel of the control box, turn the machine power ON. (Keep pushing [F] key until red LED on the front panel is turned on.)