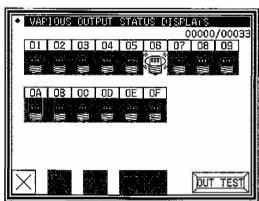

## [2]Test output mode

The signal for which the icon is pressed will be output as a test.

Indicates that the output signal is ON.

Indicates that the output signal is OFF.

[Memo] Output ON/OFF display might be concealed by the error message's giving priority according to the kind of the output and other conditions and being displayed.