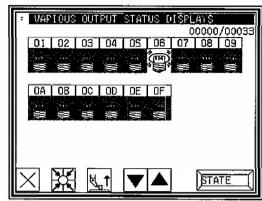

## [1]Status reference mode

The current output status can be confirmed.

Indicates that the output signal is ON.

Indicates that the output signal is OFF.