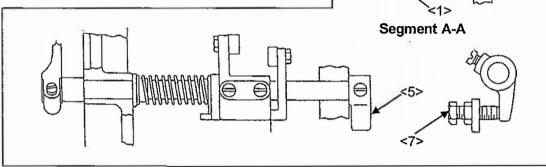

## Adjustment of the mounting position of the thread trimmer cam

Before the trimmer mechanism is activated, the cam follower crank 2 (No.1) is located under the condition that a point of tangency of the cam follower (No.4) is over the tangential line of the cam shaft (No.2) and the lower shaft (No.3) at 1.5mm distance. This is the standard condition. Make the following adjustments based upon this standard condition. If this standard condition is changed by such removing the stopper (No.5), set the cam follower crank 2 (No.1) back to 7-the standard condition with the adjusting bolt (No.6).