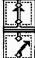

## [1]Status reference mode

The current output status can be confirmed.

Indicates that the output signal is ON.

Indicates that the output signal is OFF.

## [2]Test output mode

The signal for which the icon is pressed will be output as a test.

Indicates that the output signal is ON.

Indicates that the output signal is OFF.

[Memo] Output ON/OFF display might be concealed by the error message's giving priority according to the kind of the output and other conditions and being displayed.