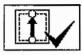

Input signal confirmation

The ON/OFF status of the input signal can be confirmed.

Indicates that the input signal is ON.

Indicates that the input signal is OFF.

[Memo] Input ON/OFF display might be concealed by the error message's giving priority according to the kind of the input or other conditions and being displayed.