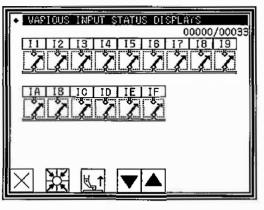

Input signal confirmation

The ON/OFF status of the input signal can be confirmed.

Indicates that the input signal is ON.

Indicates that the input signal is OFF.

[Memo] Input ON/OFF display might be concealed by the error message's giving priority according to the kind of the input or other conditions and being displayed.

**Caution** Be careful! The sewing machine is ready for operation.

Output signal confirmation

The output signal can be confirmed.

The [1] Status reference mode and the [2] Test output mode are available. Press the mode changeover icon to change the screen.