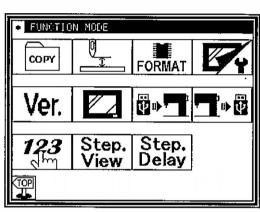

## ■Setting file read

(1)Entering the function mode

(2)Function mode screen

(3)Reading setting file

► Insert USB memory where the sewing data is preserved to the connector.

| • SE   | TTING STEP FILE READ MODE    |              |
|--------|------------------------------|--------------|
|        | SETTING FILE                 |              |
|        | SETTING FILE (*.DSG,*.DSK) & |              |
| 4<br>6 | SETTING FILE (*.DSG,*.DSK)   |              |
|        | STEP FILE(*.PGS) READ        |              |
| 2      | SYSTEM FILE & SETTING FILE & |              |
| Х      |                              | $\mathbf{H}$ |