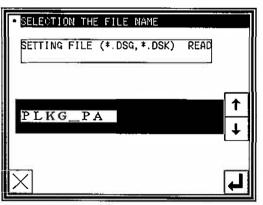

(4)Selecting setting file

Select setting file by using up and down arrow, then press

- [MEMO] Reading is proceeded by overwrite mode. Original setting data will be erased.
  - ► When message like as [ Please turn the power supply off] is displayed, follow the instruction.