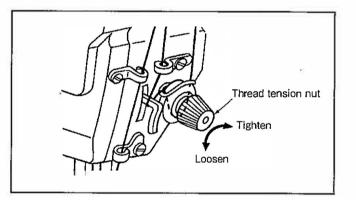

## Adjustment of the needle thread tension (Upper and Lower Feed)

- •The needle thread tension should be adjusted on the basis of the bobbin thread tension.
- •Adjust the needle thread tension by turning the thread tension nut.

The needle thread tension can be also adjusted by changing intensity and movable range of the thread take-up spring in case of sewing the special fabric and thread.