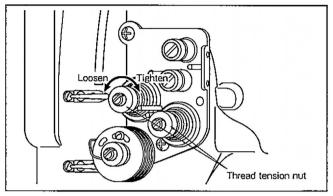

## Adjustment of needle threads tension (Compound Feed)

- •Needle threads tension should be adjusted on the basis of bobbin threads tension.
- •Adjust needle threads tension by turning thread tension nuts.

Needle threads tension can be also adjusted by changing intensity and movable range of the thread take-up spring in case of sewing the special fabric and thread.