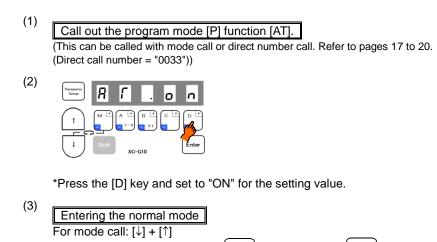

## To set the standing work type ......Function setting [AT.ON]

For direct number call: Set with \_\_\_\_\_ and then press

Paramet Setup

- B. This setting is first priority to the key switch [AUTO] of control switch panel (XC-G500 type).
- C. The setting value will alternate between [OF] and [ON] with each press of the [D] key in step (2). (The factory setting is [OF])
- Note : The switches for standing operation are connected as shown on 27-3-(2) page 210. Be sure to set the function [PDS] to ON in the program mode [C] as shown on page 210.